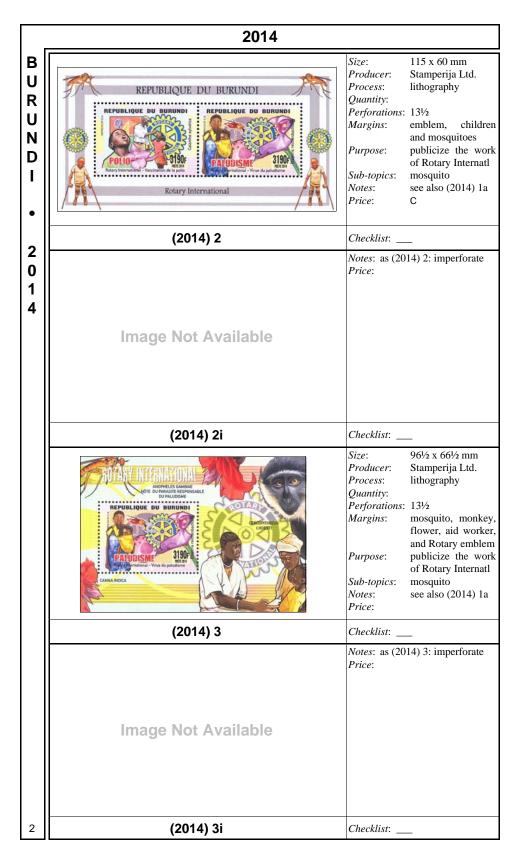

| 2014                |                                                                                                                                                 |                                                                                                                                                                                                                                                                                                                                 |                                                          |
|---------------------|-------------------------------------------------------------------------------------------------------------------------------------------------|---------------------------------------------------------------------------------------------------------------------------------------------------------------------------------------------------------------------------------------------------------------------------------------------------------------------------------|----------------------------------------------------------|
|                     | Size:<br>Producer:<br>Process:<br>Quantity:<br>Paper:<br>Watermark:<br>Perforations:<br>Margins:<br>Purpose:<br>Sub-topics:<br>Notes:<br>Price: | 56¼ x 106 mm<br>Stamperija Ltd., Lithuania<br>lithography<br>white<br>none<br>13½<br><i>Rothica myricoides</i> , children, Rotary emblem, and<br>Paul Harris<br>publicize Rotary International's anti-polio and anti-<br>malaria work<br>mosquito<br>publicize Rotary International's anti-polio and anti-<br>malaria work<br>C | B<br>U<br>R<br>U<br>N<br>D<br>I<br>•<br>2<br>0<br>1<br>4 |
| (2014) 1            | Checklist:<br>Design Size:<br>Margins:<br>Sub-topics:<br>Notes:<br>Price:                                                                       | 43 x 32 mm<br>clear<br>mosquito<br>single from compound sheets or souvenir sheet<br>B                                                                                                                                                                                                                                           |                                                          |
| (2014) 1b           | Checklist:                                                                                                                                      | _                                                                                                                                                                                                                                                                                                                               |                                                          |
| Image Not Available | Notes:<br>Price:                                                                                                                                | as (2014) 1: imperforate                                                                                                                                                                                                                                                                                                        |                                                          |
| (2014) 1i           | Checklist:                                                                                                                                      | _                                                                                                                                                                                                                                                                                                                               | 1                                                        |